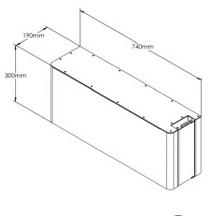

## **Battery Dimensions**

Life Cycle 6000

**Battery Chemistry** LifePO<sub>4</sub>

Warranty 10 Years

Maintenance Free

Depth of Discharge 90%

Lifespan

#### **Battery Dimensions**

Depth of Discharge 90%

Warranty

10 Years

Maintenance Free

Lifespan