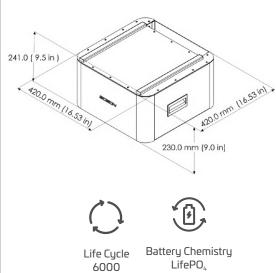

## **Battery Dimensions**

Life Cycle 6000

**Battery Chemistry** LifePO<sub>4</sub>

Warranty 10 Years

Maintenance Free

Depth of Discharge 90%

Lifespan

#### **Battery Dimensions**

Depth of Discharge 90%

Warranty

10 Years

Maintenance Free

Lifespan